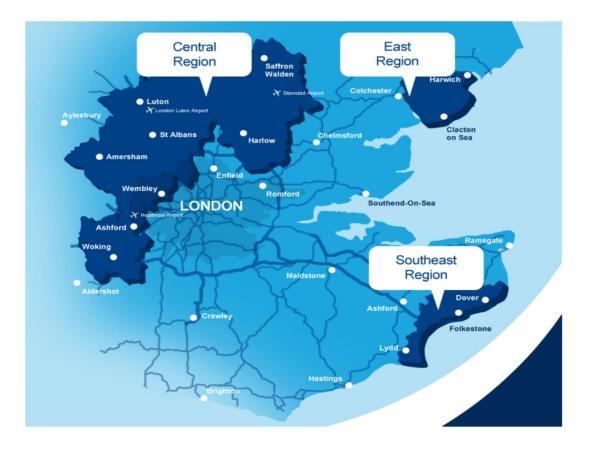

# Indicative Primary Wholesale Charges 2024/25

- (1) The purpose of publication is to provide a transparent indication of primary wholesale charges to existing and prospective retailers to support effective markets.
- (2) The Schedules of Indicative Primary Wholesale Charges for 2024/25 are set out in the following pages of this document. The presentation of our charges tables are aligned with the recommendations of the RWG industry group on tariff simplification.
- (3) Wholesale charges form the basis of charges to retailers for wholesale services.
- (4) Our projections assume that the CPIH inflation rate will be 4.7%. We have projected indicative charges using our current best forecast of billed consumption for 2024/25 and other charging parameters, but may revise this for final charges setting work at the end of the year, in the light of new evidence that may become available.
- (5) Our water supply area is defined in our instrument of appointment and comprises three discrete regions in the south east of England shown on the map below. Charges for the supply of water vary according to region and are shown in our schedule of charges. In our Central Region, there are four sub-regions for rateable value charges: Colne Valley, Lee Valley, Rickmansworth and North Surrey which reflect historical company boundaries.