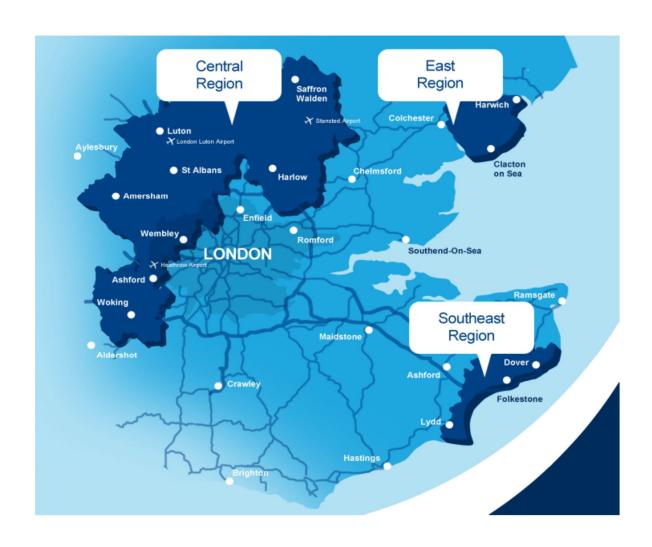

### Non-household schedule of indicative wholesale charges 2017-18

### **Central Region**

| Metered Charges                                               | excl. VAT                             |
|---------------------------------------------------------------|---------------------------------------|
|                                                               | 2017-18                               |
| Non-Household Standing Charge 12-15mm Meter (£/year)          | 17.40                                 |
| Non-Household Standing Charge 19-21mm Meter (£/year)          | 26.40                                 |
| Non-Household Standing Charge 25mm Meter (£/year)             | 28.44                                 |
| Non-Household Standing Charge 30mm Meter (£/year)             | 31.56                                 |
| Non-Household Standing Charge 38-40mm Meter (£/year)          | 33.48                                 |
| Non-Household Standing Charge 50mm Meter (£/year)             | 40.68                                 |
| Non-Household Standing Charge 65mm Meter (£/year)             | 73.08                                 |
| Non-Household Standing Charge 75-80mm Meter (£/year)          | 104.76                                |
| Non-Household Standing Charge 100mm Meter (£/year)            | 104.76                                |
| Non-Household Standing Charge 150mm Meter (£/year)            | 104.76                                |
| Non-Household Standing Charge 200mm Meter (£/year)            | 104.76                                |
| Non-Household Standing Charge Metered Field Supply (£/year)   | 17.40                                 |
| Non-Household Large User Fixed Charge (Over 50Ml) (£/year)    | 16205.00                              |
| Non-Household Standby Charge (£/year)                         | 17602.00                              |
| Non-Household Standard Volumetric Charge (0-3Ml) (£/m3)       | 0.9763                                |
| Non-Household Mid User Volumetric Charge (3-50Ml) (£/m3)      | 0.9157                                |
| Non-Household Large User Volumetric Charge (Over 50Ml) (£/m3) | 0.5916                                |
|                                                               | · · · · · · · · · · · · · · · · · · · |
| Non-Metered Charges                                           | excl. VAT                             |

### **East Region**

| Metered Charges                                                            | excl. VAT |
|----------------------------------------------------------------------------|-----------|
|                                                                            | 2017-18   |
| Non-Household Standing Charge 12-15mm Meter (£/year)                       | 17.40     |
| Non-Household Standing Charge 20mm Meter (£/year)                          | 26.40     |
| Non-Household Standing Charge 25mm Meter (£/year)                          | 28.44     |
| Non-Household Standing Charge 40mm Meter (£/year)                          | 33.48     |
| Non-Household Standing Charge 50mm Meter (£/year)                          | 40.68     |
| Non-Household Standing Charge 80mm Meter (£/year)                          | 104.76    |
| Non-Household Standing Charge 100mm Meter (£/year)                         | 104.76    |
| Non-Household Standing Charge 150mm Meter (£/year)                         | 104.76    |
| Non-Household Large User Fixed Charge (Over 100Ml) (£/year)                | 29334.96  |
| Non-Household Large User Fixed Charge (50Ml - 100Ml) (£/year)              | 16104.96  |
| Non-Household Mid User Fixed Charge (25 - 50Ml) (£/year)                   | 8445.00   |
|                                                                            |           |
| Non-Household Standard Volumetric Charge (0-3Ml) (£/m3)                    | 1.6486    |
| Non-Household Standard Volumetric Charge (3-5Ml) (£/m3)                    | 1.6486    |
| Non-Household Mid User Volumetric Charge (5-25Ml) (£/m3)                   | 1.4639    |
| Non-Household Mid User Volumetric Charge (25-50Ml) (£/m3)                  | 1.1261    |
| Non-Household Large User Volumetric Charge (50-100Ml) (£/m3)               | 0.9729    |
| Non-Household Large User Volumetric Charge (Over 100Ml) (£/m3)             | 0.8406    |
| - <del>-</del>                                                             |           |
| Non-Metered Charges                                                        | excl. VAT |
|                                                                            | 2017-18   |
| Non-Household Non-Metered Swimming Pool, Sprinkler or Pond Charge (£/year) | 70.70     |
|                                                                            |           |
| Assessed Charges                                                           | excl. VAT |
|                                                                            | 2017-18   |
| Non-Household Standing Charge Assessed (£/year)                            | 17.40     |
| Non-Household Employee Based Volumetric Charge (£/m3)                      | 1.6486    |

### **Southeast Region**

| Metered Charges | excl. VAT |
|-----------------|-----------|
|                 | 2017-18   |

|                                                             | _ |        |
|-------------------------------------------------------------|---|--------|
| Non-Household Standing Charge 12-15mm Meter (£/year)        |   | 17.40  |
| Non-Household Standing Charge 20mm Meter (£/year)           |   | 26.40  |
| Non-Household Standing Charge 25mm Meter (£/year)           |   | 28.44  |
| Non-Household Standing Charge 30mm Meter (£/year)           |   | 31.56  |
| Non-Household Standing Charge 40mm Meter (£/year)           |   | 33.48  |
| Non-Household Standing Charge 50mm Meter (£/year)           |   | 40.68  |
| Non-Household Standing Charge 80mm Meter (£/year)           |   | 104.76 |
| Non-Household Standing Charge 100mm Meter (£/year)          |   | 104.76 |
| Non-Household Standing Charge 150mm Meter (£/year)          |   | 104.76 |
| Non-Household Standing Charge Metered Field Supply (£/year) |   | 17.40  |
|                                                             | _ |        |
| Non-Household Standard Volumetric Charge (0-3Ml) (£/m3)     | ] | 1.7447 |
| Non-Household Mid User Volumetric Charge (3-50Ml) (£/m3)    |   | 1.6428 |
|                                                             | 1 |        |