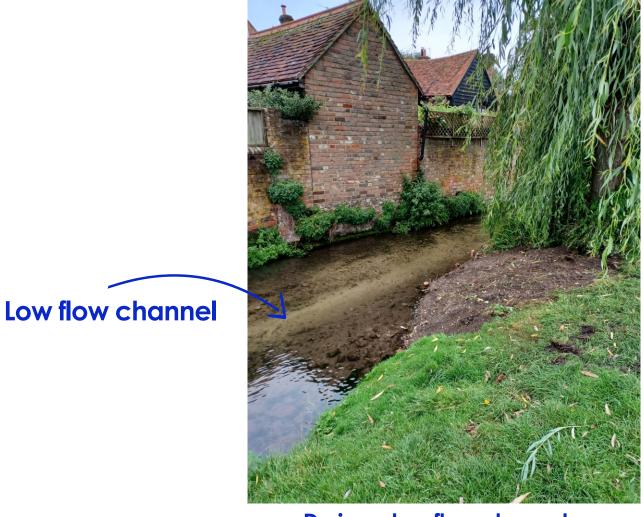

## **Low and High Flow Channel**

Before - channel during medium-high flows

During – low flow channel