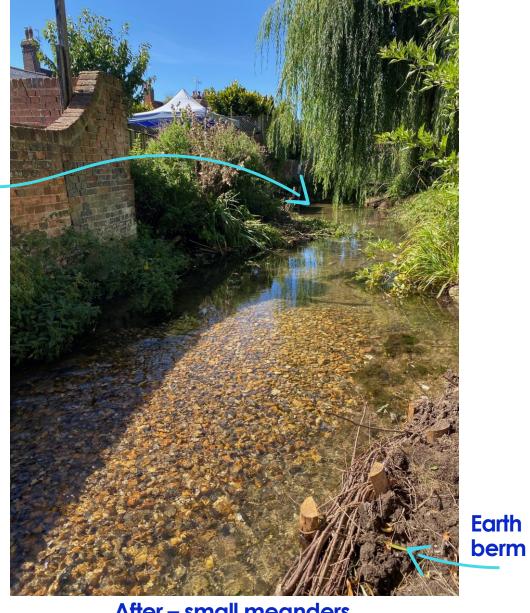

# **Affinity Water**

Barn Meadows and Pondwicks Meadow

River Restoration Construction

Photographs



#### **Tree Works**



Feb 2023 – Willow Pollarding (& tree removal)



July 2023 – Willow Growth

## **Gravel Augmentation**



Before – heavy silt deposition caused by low flows



After – clear gravels





Before – straight silted channel

#### **Earth berms**

**Small meanders** 



After – small meanders



## **Low and High Flow Channel**



Before - channel during medium-high flows



During – low flow channel



#### **Backwaters at Pondwicks**















**Affinity Water** 

### Backwaters at Pondwicks – when will they be wet and dry?