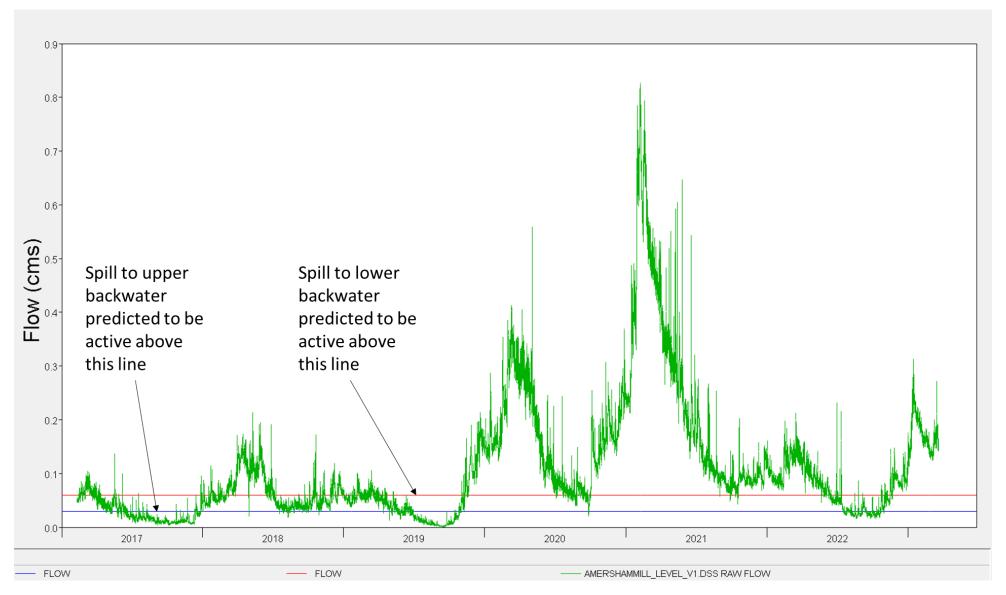

# **Affinity Water**

Barn Meadows and Pondwicks Meadow

River Restoration Construction

Photographs



#### **Tree Works**



Feb 2023 – Willow Pollarding (& tree removal)



July 2023 – Willow Growth

## **Gravel Augmentation**



Before – heavy silt deposition caused by low flows



After – clear gravels





Before – straight silted channel

#### **Earth berms**

**Small meanders** 



After – small meanders



## **Low and High Flow Channel**



Before - channel during medium-high flows



During – low flow channel



#### **Backwaters at Pondwicks**















**Affinity Water** 

### Backwaters at Pondwicks – when will they be wet and dry?