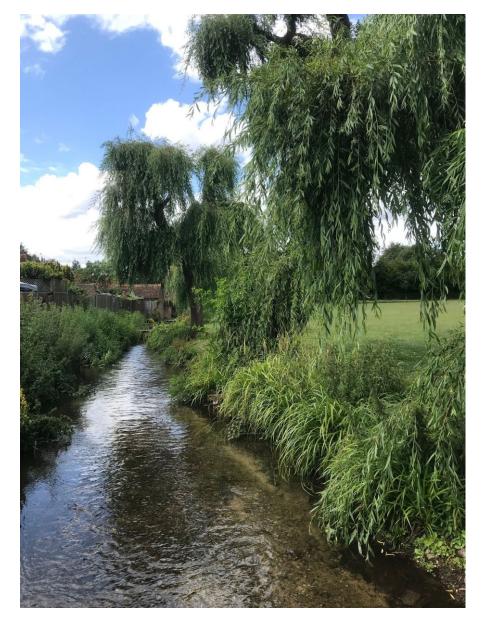

#### **Tree Works**

Feb 2023 – Willow Pollarding (& tree removal)

July 2023 – Willow Growth