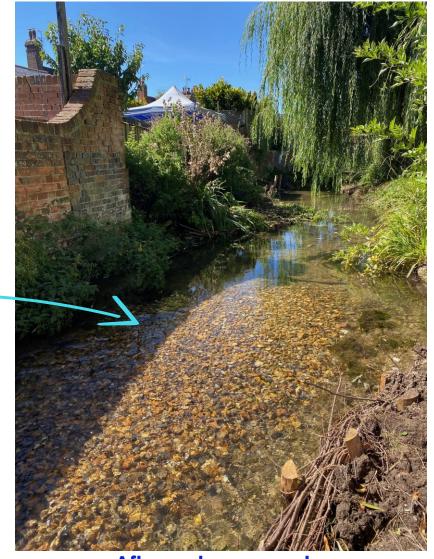

## **Gravel Augmentation**

Before – heavy silt deposition caused by low flows

After – clear gravels

Before – straight silted channel