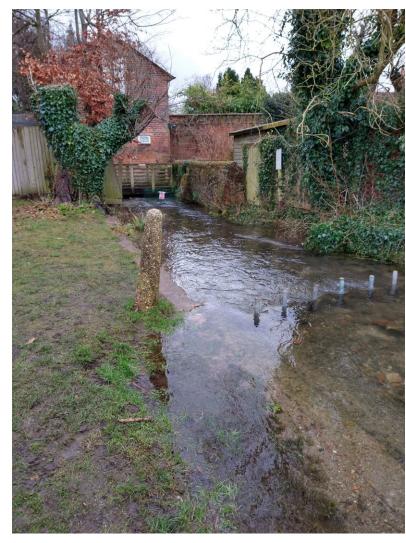

## **Low and High Flow Channel**

Before - channel during medium-high flows

During – low flow channel